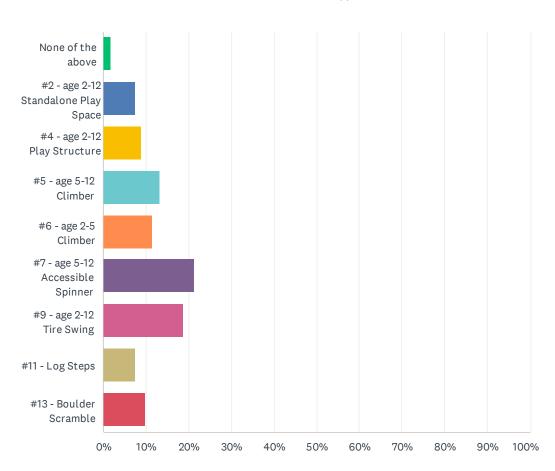

## Q5 Which element from Concept #1 that you would rather see in Concept #2

| ANSWER CHOICES                      | RESPONSES |     |
|-------------------------------------|-----------|-----|
| None of the above                   | 1.64%     | 2   |
| #2 - age 2-12 Standalone Play Space | 7.38%     | 9   |
| #4 - age 2-12 Play Structure        | 9.02%     | 11  |
| #5 - age 5-12 Climber               | 13.11%    | 16  |
| #6 - age 2-5 Climber                | 11.48%    | 14  |
| #7 - age 5-12 Accessible Spinner    | 21.31%    | 26  |
| #9 - age 2-12 Tire Swing            | 18.85%    | 23  |
| #11 - Log Steps                     | 7.38%     | 9   |
| #13 - Boulder Scramble              | 9.84%     | 12  |
| TOTAL                               |           | 122 |