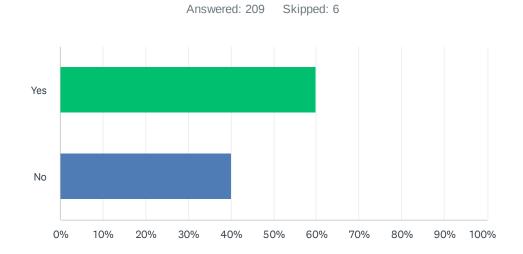

# Q4 Is there one element from Concept #1 that you would rather see in Concept #2

| ANSWER CHOICES | RESPONSES |     |
|----------------|-----------|-----|
| Yes            | 59.81%    | 125 |
| No             | 40.19%    | 84  |
| TOTAL          |           | 209 |