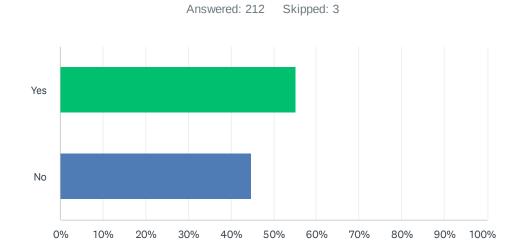

# Q2 Is there one element from Concept #2 that you would rather see in Concept #1

| ANSWER CHOICES | RESPONSES |     |
|----------------|-----------|-----|
| Yes            | 55.19%    | 117 |
| No             | 44.81%    | 95  |
| TOTAL          |           | 212 |