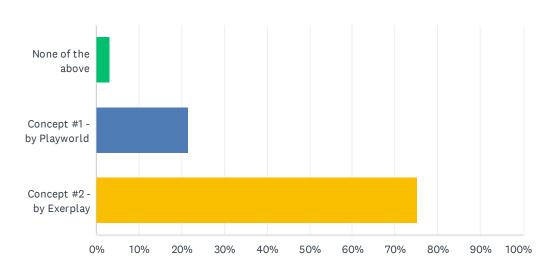

### Q1 Pick your favorite structure design

Answered: 214 Skipped: 1

| ANSWER CHOICES            | RESPONSES |     |
|---------------------------|-----------|-----|
| None of the above         | 3.27%     | 7   |
| Concept #1 - by Playworld | 21.50%    | 46  |
| Concept #2 - by Exerplay  | 75.23%    | 161 |
| TOTAL                     |           | 214 |