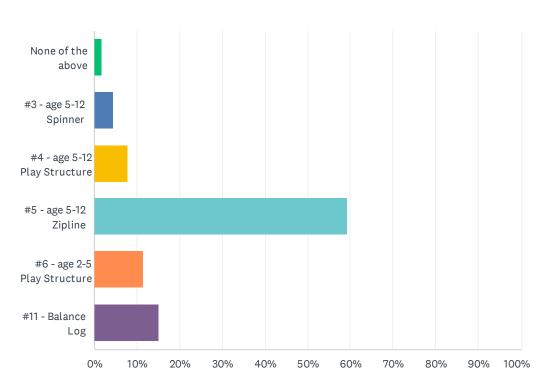

## Q3 Which element from Concept #2 that you would rather see in Concept #1

| ANSWER CHOICES               | RESPONSES |
|------------------------------|-----------|
| None of the above            | 1.77% 2   |
| #3 - age 5-12 Spinner        | 4.42% 5   |
| #4 - age 5-12 Play Structure | 7.96% 9   |
| #5 - age 5-12 Zipline        | 59.29% 67 |
| #6 - age 2-5 Play Structure  | 11.50% 13 |
| #11 - Balance Log            | 15.04% 17 |
| TOTAL                        | 113       |