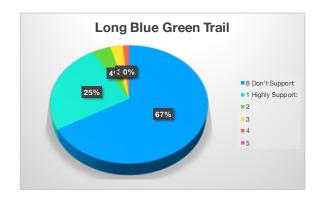

| Poll Details | O. da (111)      | 4 Da                                  | 0.00                       | 0.00                       | 4.0                      | 5 Da                       |
|--------------|------------------|---------------------------------------|----------------------------|----------------------------|--------------------------|----------------------------|
| #            | Submittion       | 1.Do you support the long             | 2.Do you support a         | 3.Do you support a trial   | 4.Do you support an      | 5.Do you support a Nationa |
|              |                  | blue/green rated mountain bike trail? | Mountain Bike skills park? | from San Ildefonso Road to | equestrian trail in Bayo |                            |
|              |                  | bike trail?                           | parkr                      | the Aquatic Center?        | Canyon?                  | Association (NICA) Course? |
|              | 1                | 1 Highly Support                      | 1 Highly Support           | 1 Highly Support           | 1 Highly Support         | 1 Highly Support           |
|              | 2                | 1 Highly Support                      | 1 Highly Support           | 1 Highly Support           | 1 Highly Support         | 1 Highly Support           |
|              | 3                | 2                                     | 2                          | 1 Highly Support           | 3                        | 1 Highly Support           |
|              | 4                | 1 Highly Support                      | 2                          | 2                          | 3                        | 1 Highly Support           |
|              | 5                | 6 Don't Support                       | 6 Don't Support            | 3                          | 3                        | 6 Don't Support            |
|              | 6                | 6 Don't Support                       | 6 Don't Support            | 5                          | 2                        | 6 Don't Support            |
|              | 7                |                                       |                            |                            |                          | **                         |
|              |                  | 6 Don't Support                       | 6 Don't Support            | 1 Highly Support           | 1 Highly Support         | 6 Don't Support            |
|              | 8                | 6 Don't Support                       | 6 Don't Support            | 1 Highly Support<br>3      | 1 Highly Support         | 6 Don't Support            |
|              | 9                | 6 Don't Support                       | 6 Don't Support            |                            | 1 Highly Support         | 6 Don't Support            |
|              | 10               | 2                                     | 1 Highly Support           | 1 Highly Support           | 1 Highly Support         | 1 Highly Support           |
|              | 11               | 6 Don't Support                       | 6 Don't Support            | 2                          | 1 Highly Support         | 6 Don't Support            |
|              | 12               | 1 Highly Support                      | 1 Highly Support           | 1 Highly Support           | 1 Highly Support         | 1 Highly Support           |
|              | 13               | 3                                     | 4                          | 3                          | 2                        | 1 Highly Support           |
|              | 14               | 1 Highly Support                      | 1 Highly Support           | 1 Highly Support           | 3                        | 1 Highly Support           |
|              | 15               | 4                                     | 6 Don't Support            | 6 Don't Support            | 5                        | 6 Don't Support            |
|              | 16               | 6 Don't Support                       | 4                          | 4                          | 3                        | 2                          |
|              | 17               | 3                                     | 6 Don't Support            | 4                          | 6 Don't Support          | 3                          |
|              | 18               | 1 Highly Support                      | 1 Highly Support           | 1 Highly Support           | 1 Highly Support         | 1 Highly Support           |
|              | 19               | 1 Highly Support                      | 1 Highly Support           | 1 Highly Support           | 3                        | 1 Highly Support           |
|              | 20               | 6 Don't Support                       | 6 Don't Support            | No Vote                    | No Vote                  | 6 Don't Support            |
|              | 21               | 1 Highly Support                      | 1 Highly Support           | 1 Highly Support           | 3                        | 1 Highly Support           |
|              | 22               | 6 Don't Support                       | 6 Don't Support            | 6 Don't Support            | 6 Don't Support          | 6 Don't Support            |
|              | 23               | 6 Don't Support                       | 4                          | 4                          | 3                        | 5                          |
|              | 24               | 2                                     | 1 Highly Support           | 5                          | 2                        | 1 Highly Support           |
| 25           | Eric             | 1 Highly Support                      | 1 Highly Support           | 1 Highly Support           | 6 Don't Support          | 1 Highly Support           |
| 26           | Bob depriest     | 6 Don't Support                       | 6 Don't Support            | 6 Don't Support            | 5                        | 4                          |
| 27           | Rao Garimella    | 1 Highly Support                      | 1 Highly Support           | 2                          | 3                        | 4                          |
| 28           | Cheryl Kuske     | 6 Don't Support                       | 6 Don't Support            | 6 Don't Support            | 6 Don't Support          | 6 Don't Support            |
| 29           | cindylittle      | 6 Don't Support                       | 6 Don't Support            | 3                          | 3                        | 6 Don't Support            |
| 30           | Jonathan Creel   | 6 Don't Support                       | 6 Don't Support            | 4                          | 3                        | 6 Don't Support            |
| 31           | Bob Broilo       | 1 Highly Support                      | 1 Highly Support           | 1 Highly Support           | 1 Highly Support         | 1 Highly Support           |
| 32           | Travis Moulton   | 1 Highly Support                      | 1 Highly Support           | 1 Highly Support           | 1 Highly Support         | 1 Highly Support           |
| 33           | J Griego         | 6 Don't Support                       | 5                          | 4                          | 4                        | 6 Don't Support            |
| 34           | Creel            | 6 Don't Support                       | 6 Don't Support            | 3                          | 1 Highly Support         | 6 Don't Support            |
| 35           | TM               | 6 Don't Support                       | 6 Don't Support            | 3                          | 3                        | 6 Don't Support            |
| 36           | Becky Shankland  | 6 Don't Support                       | 6 Don't Support            | 6 Don't Support            | 3                        | 6 Don't Support            |
|              | -                |                                       |                            | **                         | 4                        |                            |
| 37           | Casey            | 1 Highly Support                      | 1 Highly Support           | 1 Highly Support           |                          | 1 Highly Support           |
| 38           | smith            | 6 Don't Support                       | 6 Don't Support            | 6 Don't Support            | 6 Don't Support          | 6 Don't Support            |
| 39           | Talia Dreicer    | 6 Don't Support                       | 6 Don't Support            | 3                          | 5                        | 6 Don't Support            |
| 40           | Babs Marrone     | 6 Don't Support                       | 6 Don't Support            | 6 Don't Support            | 6 Don't Support          | 6 Don't Support            |
| 41           | Robert Dryja     | 6 Don't Support                       | 3                          | 3                          | 2                        | 6 Don't Support            |
| 42           | Teresa DuBois    | 6 Don't Support                       | 5                          | 4                          | 1 Highly Support         | 6 Don't Support            |
| 43           | David Coblentz   | 1 Highly Support                      | 2                          | 1 Highly Support           | 3                        | 3                          |
| 44           | jareddreicer     | 6 Don't Support                       | 6 Don't Support            | 4                          | 4                        | 6 Don't Support            |
| 45           | Karen G          | 6 Don't Support                       | 6 Don't Support            | 6 Don't Support            | 4                        | 6 Don't Support            |
| 46           | Barbara Calef    | 6 Don't Support                       | 6 Don't Support            | 5                          | 3                        | 6 Don't Support            |
| 47           | Katie Bruell     | 6 Don't Support                       | 6 Don't Support            | 6 Don't Support            | 5                        | 5                          |
| 48           | Katie Tauxe      | 6 Don't Support                       | 6 Don't Support            | 2                          | 1 Highly Support         | 6 Don't Support            |
| 49           | I'M 4 KiDS       | 6 Don't Support                       | 1 Highly Support           | 4                          | 4                        | 3                          |
| 50           | nenaw            | 6 Don't Support                       | 4                          | 6 Don't Support            | 2                        | 6 Don't Support            |
| 51           | Judy Buckingham  | ***                                   | 6 Don't Support            | 3                          | 6 Don't Support          | 5                          |
| 52           | Steve Koch       | 6 Don't Support                       | 6 Don't Support            | 6 Don't Support            | 6 Don't Support          | 6 Don't Support            |
| 53           | Beth             | 6 Don't Support                       | 6 Don't Support            | 6 Don't Support            | 6 Don't Support          | 6 Don't Support            |
| 54           | Jadzia Rodriguez | 6 Don't Support                       | 6 Don't Support            | 6 Don't Support            | 6 Don't Support          | 6 Don't Support            |
| 55           | Rozelle Wright   | 6 Don't Support                       | 4                          | 1 Highly Support           | 1 Highly Support         | 4                          |
| 56           | G&G              | 6 Don't Support                       | 6 Don't Support            | 6 Don't Support            | 2                        | 6 Don't Support            |
|              | Idaa             | a son i ouppoit                       | o zon i ouppoit            | 10 Don t ouppoit           | 1 <del>-</del>           | 10 Don t Oupport           |

| #                 | Submittion       | 1.Do you support the long blue/green rated mountain bike trail? | 2.Do you support a<br>Mountain Bike skills<br>park? | 3.Do you support a trial from San Ildefonso Road to the Aquatic Center? | 4.Do you support an equestrian trail in Bayo Canyon? | 5.Do you support a National<br>Interscholastic Cycling<br>Association (NICA) Course? |
|-------------------|------------------|-----------------------------------------------------------------|-----------------------------------------------------|-------------------------------------------------------------------------|------------------------------------------------------|--------------------------------------------------------------------------------------|
| 57                | Jennifer Macke   | 6 Don't Support                                                 | 6 Don't Support                                     | 6 Don't Support                                                         | 3                                                    | 6 Don't Support                                                                      |
| 58                | Stephanie Haaser | 6 Don't Support                                                 | 3                                                   | 6 Don't Support                                                         | 3                                                    | 6 Don't Support                                                                      |
| 59                | Rick Smith       | 1 Highly Support                                                | 1 Highly Support                                    | 3                                                                       | 6 Don't Support                                      | 1 Highly Support                                                                     |
| 60                | Paula Knepper    | 1 Highly Support                                                | 1 Highly Support                                    | 1 Highly Support                                                        | 6 Don't Support                                      | 1 Highly Support                                                                     |
| 61                | Nell             | 6 Don't Support                                                 | 6 Don't Support                                     | 6 Don't Support                                                         | 6 Don't Support                                      | 6 Don't Support                                                                      |
| 62                | Chris M          | 1 Highly Support                                                | 1 Highly Support                                    | 1 Highly Support                                                        | 6 Don't Support                                      | 1 Highly Support                                                                     |
| 63                | Peter Watson     | 6 Don't Support                                                 | 6 Don't Support                                     | 6 Don't Support                                                         | 6 Don't Support                                      | 6 Don't Support                                                                      |
| 64                | wendystaples     | 6 Don't Support                                                 | 6 Don't Support                                     | 6 Don't Support                                                         | 6 Don't Support                                      | 6 Don't Support                                                                      |
| 65                | Dave Kraig       | 6 Don't Support                                                 | 6 Don't Support                                     | 6 Don't Support                                                         | 6 Don't Support                                      | 6 Don't Support                                                                      |
| 66                | Paul Dickman     | 6 Don't Support                                                 | 6 Don't Support                                     | 3                                                                       | 3                                                    | 6 Don't Support                                                                      |
| 67                | Jessie Emerson   | 6 Don't Support                                                 | 6 Don't Support                                     | 6 Don't Support                                                         | 4                                                    | 3                                                                                    |
| 68                | Bob Griffis      | 6 Don't Support                                                 | 5                                                   | 3                                                                       | 2                                                    | 6 Don't Support                                                                      |
| 69                | Amy Rogers       | 6 Don't Support                                                 | 5                                                   | 6 Don't Support                                                         | 6 Don't Support                                      | 6 Don't Support                                                                      |
| 70                | DuBois           | 6 Don't Support                                                 | 6 Don't Support                                     | 4                                                                       | 2                                                    | 6 Don't Support                                                                      |
| 71                | Jenna Stanek     | 6 Don't Support                                                 | 6 Don't Support                                     | 6 Don't Support                                                         | 6 Don't Support                                      | 6 Don't Support                                                                      |
| 72                | Ben HIII         | 1 Highly Support                                                | 1 Highly Support                                    | 1 Highly Support                                                        | 1 Highly Support                                     | 1 Highly Support                                                                     |
|                   |                  |                                                                 |                                                     |                                                                         |                                                      |                                                                                      |
| 6 Don't Support:  |                  | 48                                                              | 39                                                  | 23                                                                      | 19                                                   | 41                                                                                   |
| 1 Highly Support: |                  | 18                                                              | 19                                                  | 20                                                                      | 16                                                   | 20                                                                                   |
| 2                 |                  | 3                                                               | 3                                                   | 4                                                                       | 8                                                    | 1                                                                                    |
| 3                 |                  | 2                                                               | 2                                                   | 12                                                                      | 18                                                   | 4                                                                                    |