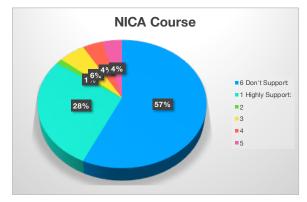

| Poll Details | O. da (111)      | 4 Da                                  | 0.00                       | 0.00                       | 4.0                      | 5 Da                       |
|--------------|------------------|---------------------------------------|----------------------------|----------------------------|--------------------------|----------------------------|
| #            | Submittion       | 1.Do you support the long             | 2.Do you support a         | 3.Do you support a trial   | 4.Do you support an      | 5.Do you support a Nationa |
|              |                  | blue/green rated mountain bike trail? | Mountain Bike skills park? | from San Ildefonso Road to | equestrian trail in Bayo |                            |
|              |                  | bike trail?                           | parkr                      | the Aquatic Center?        | Canyon?                  | Association (NICA) Course? |
|              | 1                | 1 Highly Support                      | 1 Highly Support           | 1 Highly Support           | 1 Highly Support         | 1 Highly Support           |
|              | 2                | 1 Highly Support                      | 1 Highly Support           | 1 Highly Support           | 1 Highly Support         | 1 Highly Support           |
|              | 3                | 2                                     | 2                          | 1 Highly Support           | 3                        | 1 Highly Support           |
|              | 4                | 1 Highly Support                      | 2                          | 2                          | 3                        | 1 Highly Support           |
|              | 5                | 6 Don't Support                       | 6 Don't Support            | 3                          | 3                        | 6 Don't Support            |
|              | 6                | 6 Don't Support                       | 6 Don't Support            | 5                          | 2                        | 6 Don't Support            |
|              | 7                |                                       |                            |                            |                          | **                         |
|              |                  | 6 Don't Support                       | 6 Don't Support            | 1 Highly Support           | 1 Highly Support         | 6 Don't Support            |
|              | 8                | 6 Don't Support                       | 6 Don't Support            | 1 Highly Support<br>3      | 1 Highly Support         | 6 Don't Support            |
|              | 9                | 6 Don't Support                       | 6 Don't Support            |                            | 1 Highly Support         | 6 Don't Support            |
|              | 10               | 2                                     | 1 Highly Support           | 1 Highly Support           | 1 Highly Support         | 1 Highly Support           |
|              | 11               | 6 Don't Support                       | 6 Don't Support            | 2                          | 1 Highly Support         | 6 Don't Support            |
|              | 12               | 1 Highly Support                      | 1 Highly Support           | 1 Highly Support           | 1 Highly Support         | 1 Highly Support           |
|              | 13               | 3                                     | 4                          | 3                          | 2                        | 1 Highly Support           |
|              | 14               | 1 Highly Support                      | 1 Highly Support           | 1 Highly Support           | 3                        | 1 Highly Support           |
|              | 15               | 4                                     | 6 Don't Support            | 6 Don't Support            | 5                        | 6 Don't Support            |
|              | 16               | 6 Don't Support                       | 4                          | 4                          | 3                        | 2                          |
|              | 17               | 3                                     | 6 Don't Support            | 4                          | 6 Don't Support          | 3                          |
|              | 18               | 1 Highly Support                      | 1 Highly Support           | 1 Highly Support           | 1 Highly Support         | 1 Highly Support           |
|              | 19               | 1 Highly Support                      | 1 Highly Support           | 1 Highly Support           | 3                        | 1 Highly Support           |
|              | 20               | 6 Don't Support                       | 6 Don't Support            | No Vote                    | No Vote                  | 6 Don't Support            |
|              | 21               | 1 Highly Support                      | 1 Highly Support           | 1 Highly Support           | 3                        | 1 Highly Support           |
|              | 22               | 6 Don't Support                       | 6 Don't Support            | 6 Don't Support            | 6 Don't Support          | 6 Don't Support            |
|              | 23               | 6 Don't Support                       | 4                          | 4                          | 3                        | 5                          |
|              | 24               | 2                                     | 1 Highly Support           | 5                          | 2                        | 1 Highly Support           |
| 25           | Eric             | 1 Highly Support                      | 1 Highly Support           | 1 Highly Support           | 6 Don't Support          | 1 Highly Support           |
| 26           | Bob depriest     | 6 Don't Support                       | 6 Don't Support            | 6 Don't Support            | 5                        | 4                          |
| 27           | Rao Garimella    | 1 Highly Support                      | 1 Highly Support           | 2                          | 3                        | 4                          |
| 28           | Cheryl Kuske     | 6 Don't Support                       | 6 Don't Support            | 6 Don't Support            | 6 Don't Support          | 6 Don't Support            |
| 29           | cindylittle      | 6 Don't Support                       | 6 Don't Support            | 3                          | 3                        | 6 Don't Support            |
| 30           | Jonathan Creel   | 6 Don't Support                       | 6 Don't Support            | 4                          | 3                        | 6 Don't Support            |
| 31           | Bob Broilo       | 1 Highly Support                      | 1 Highly Support           | 1 Highly Support           | 1 Highly Support         | 1 Highly Support           |
| 32           | Travis Moulton   | 1 Highly Support                      | 1 Highly Support           | 1 Highly Support           | 1 Highly Support         | 1 Highly Support           |
| 33           | J Griego         | 6 Don't Support                       | 5                          | 4                          | 4                        | 6 Don't Support            |
| 34           | Creel            | 6 Don't Support                       | 6 Don't Support            | 3                          | 1 Highly Support         | 6 Don't Support            |
| 35           | TM               | 6 Don't Support                       | 6 Don't Support            | 3                          | 3                        | 6 Don't Support            |
| 36           | Becky Shankland  | 6 Don't Support                       | 6 Don't Support            | 6 Don't Support            | 3                        | 6 Don't Support            |
|              | -                |                                       |                            | **                         | 4                        |                            |
| 37           | Casey            | 1 Highly Support                      | 1 Highly Support           | 1 Highly Support           |                          | 1 Highly Support           |
| 38           | smith            | 6 Don't Support                       | 6 Don't Support            | 6 Don't Support            | 6 Don't Support          | 6 Don't Support            |
| 39           | Talia Dreicer    | 6 Don't Support                       | 6 Don't Support            | 3                          | 5                        | 6 Don't Support            |
| 40           | Babs Marrone     | 6 Don't Support                       | 6 Don't Support            | 6 Don't Support            | 6 Don't Support          | 6 Don't Support            |
| 41           | Robert Dryja     | 6 Don't Support                       | 3                          | 3                          | 2                        | 6 Don't Support            |
| 42           | Teresa DuBois    | 6 Don't Support                       | 5                          | 4                          | 1 Highly Support         | 6 Don't Support            |
| 43           | David Coblentz   | 1 Highly Support                      | 2                          | 1 Highly Support           | 3                        | 3                          |
| 44           | jareddreicer     | 6 Don't Support                       | 6 Don't Support            | 4                          | 4                        | 6 Don't Support            |
| 45           | Karen G          | 6 Don't Support                       | 6 Don't Support            | 6 Don't Support            | 4                        | 6 Don't Support            |
| 46           | Barbara Calef    | 6 Don't Support                       | 6 Don't Support            | 5                          | 3                        | 6 Don't Support            |
| 47           | Katie Bruell     | 6 Don't Support                       | 6 Don't Support            | 6 Don't Support            | 5                        | 5                          |
| 48           | Katie Tauxe      | 6 Don't Support                       | 6 Don't Support            | 2                          | 1 Highly Support         | 6 Don't Support            |
| 49           | I'M 4 KiDS       | 6 Don't Support                       | 1 Highly Support           | 4                          | 4                        | 3                          |
| 50           | nenaw            | 6 Don't Support                       | 4                          | 6 Don't Support            | 2                        | 6 Don't Support            |
| 51           | Judy Buckingham  | ***                                   | 6 Don't Support            | 3                          | 6 Don't Support          | 5                          |
| 52           | Steve Koch       | 6 Don't Support                       | 6 Don't Support            | 6 Don't Support            | 6 Don't Support          | 6 Don't Support            |
| 53           | Beth             | 6 Don't Support                       | 6 Don't Support            | 6 Don't Support            | 6 Don't Support          | 6 Don't Support            |
| 54           | Jadzia Rodriguez | 6 Don't Support                       | 6 Don't Support            | 6 Don't Support            | 6 Don't Support          | 6 Don't Support            |
| 55           | Rozelle Wright   | 6 Don't Support                       | 4                          | 1 Highly Support           | 1 Highly Support         | 4                          |
| 56           | G&G              | 6 Don't Support                       | 6 Don't Support            | 6 Don't Support            | 2                        | 6 Don't Support            |
|              | Idaa             | a son i ouppoit                       | o zon i ouppoit            | 10 Don t ouppoit           | 1 <del>-</del>           | 10 Don t Oupport           |

| #                 | Submittion       | 1.Do you support the long blue/green rated mountain bike trail? | 2.Do you support a<br>Mountain Bike skills<br>park? | 3.Do you support a trial from San Ildefonso Road to the Aquatic Center? | 4.Do you support an equestrian trail in Bayo Canyon? | 5.Do you support a National<br>Interscholastic Cycling<br>Association (NICA) Course? |
|-------------------|------------------|-----------------------------------------------------------------|-----------------------------------------------------|-------------------------------------------------------------------------|------------------------------------------------------|--------------------------------------------------------------------------------------|
| 57                | Jennifer Macke   | 6 Don't Support                                                 | 6 Don't Support                                     | 6 Don't Support                                                         | 3                                                    | 6 Don't Support                                                                      |
| 58                | Stephanie Haaser | 6 Don't Support                                                 | 3                                                   | 6 Don't Support                                                         | 3                                                    | 6 Don't Support                                                                      |
| 59                | Rick Smith       | 1 Highly Support                                                | 1 Highly Support                                    | 3                                                                       | 6 Don't Support                                      | 1 Highly Support                                                                     |
| 60                | Paula Knepper    | 1 Highly Support                                                | 1 Highly Support                                    | 1 Highly Support                                                        | 6 Don't Support                                      | 1 Highly Support                                                                     |
| 61                | Nell             | 6 Don't Support                                                 | 6 Don't Support                                     | 6 Don't Support                                                         | 6 Don't Support                                      | 6 Don't Support                                                                      |
| 62                | Chris M          | 1 Highly Support                                                | 1 Highly Support                                    | 1 Highly Support                                                        | 6 Don't Support                                      | 1 Highly Support                                                                     |
| 63                | Peter Watson     | 6 Don't Support                                                 | 6 Don't Support                                     | 6 Don't Support                                                         | 6 Don't Support                                      | 6 Don't Support                                                                      |
| 64                | wendystaples     | 6 Don't Support                                                 | 6 Don't Support                                     | 6 Don't Support                                                         | 6 Don't Support                                      | 6 Don't Support                                                                      |
| 65                | Dave Kraig       | 6 Don't Support                                                 | 6 Don't Support                                     | 6 Don't Support                                                         | 6 Don't Support                                      | 6 Don't Support                                                                      |
| 66                | Paul Dickman     | 6 Don't Support                                                 | 6 Don't Support                                     | 3                                                                       | 3                                                    | 6 Don't Support                                                                      |
| 67                | Jessie Emerson   | 6 Don't Support                                                 | 6 Don't Support                                     | 6 Don't Support                                                         | 4                                                    | 3                                                                                    |
| 68                | Bob Griffis      | 6 Don't Support                                                 | 5                                                   | 3                                                                       | 2                                                    | 6 Don't Support                                                                      |
| 69                | Amy Rogers       | 6 Don't Support                                                 | 5                                                   | 6 Don't Support                                                         | 6 Don't Support                                      | 6 Don't Support                                                                      |
| 70                | DuBois           | 6 Don't Support                                                 | 6 Don't Support                                     | 4                                                                       | 2                                                    | 6 Don't Support                                                                      |
| 71                | Jenna Stanek     | 6 Don't Support                                                 | 6 Don't Support                                     | 6 Don't Support                                                         | 6 Don't Support                                      | 6 Don't Support                                                                      |
| 72                | Ben HIII         | 1 Highly Support                                                | 1 Highly Support                                    | 1 Highly Support                                                        | 1 Highly Support                                     | 1 Highly Support                                                                     |
|                   |                  |                                                                 |                                                     |                                                                         |                                                      |                                                                                      |
| 6 Don't Support:  |                  | 48                                                              | 39                                                  | 23                                                                      | 19                                                   | 41                                                                                   |
| 1 Highly Support: |                  | 18                                                              | 19                                                  | 20                                                                      | 16                                                   | 20                                                                                   |
| 2                 |                  | 3                                                               | 3                                                   | 4                                                                       | 8                                                    | 1                                                                                    |
| 3                 |                  | 2                                                               | 2                                                   | 12                                                                      | 18                                                   | 4                                                                                    |