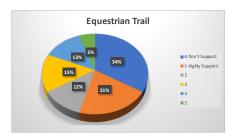

| 6 Don't Support:  | 37 | 43 | 37 | 31 | 44 |
|-------------------|----|----|----|----|----|
| 1 Highly Support: | 35 | 32 | 32 | 19 | 29 |
| 2                 | 6  | 8  | 5  | 11 | 8  |
| 3                 | 4  | 3  | 10 | 14 | 4  |
| 4                 | 3  | 3  | 8  | 12 | 2  |
| 5                 | 7  | 3  | 0  | 5  | 5  |
|                   |    |    | •  |    |    |
| Total:            | 92 | 92 | 92 | 92 | 92 |