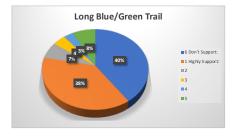

| 6 Don't Support:  | 37 | 43 | 37 | 31 | 44 |
|-------------------|----|----|----|----|----|
| 1 Highly Support: | 35 | 32 | 32 | 19 | 29 |
| 2                 | 6  | 8  | 5  | 11 | 8  |
| 3                 | 4  | 3  | 10 | 14 | 4  |
| 4                 | 3  | 3  | 8  | 12 | 2  |
| 5                 | 7  | 3  | 0  | 5  | 5  |
|                   |    |    | •  |    |    |
| Total:            | 92 | 92 | 92 | 92 | 92 |