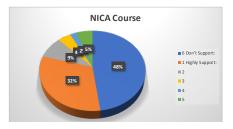

| 6 Don't Support:  | 37 | 43 | 37 | 31 | 44 |
|-------------------|----|----|----|----|----|
| 1 Highly Support: | 35 | 32 | 32 | 19 | 29 |
| 2                 | 6  | 8  | 5  | 11 | 8  |
| 3                 | 4  | 3  | 10 | 14 | 4  |
| 4                 | 3  | 3  | 8  | 12 | 2  |
| 5                 | 7  | 3  | 0  | 5  | 5  |
|                   |    |    | •  |    |    |
| Total:            | 92 | 92 | 92 | 92 | 92 |