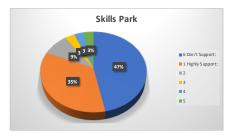

| 6 Don't Support:  | 37 | 43 | 37 | 31 | 44 |
|-------------------|----|----|----|----|----|
| 1 Highly Support: | 35 | 32 | 32 | 19 | 29 |
| 2                 | 6  | 8  | 5  | 11 | 8  |
| 3                 | 4  | 3  | 10 | 14 | 4  |
| 4                 | 3  | 3  | 8  | 12 | 2  |
| 5                 | 7  | 3  | 0  | 5  | 5  |
|                   |    |    | •  |    |    |
| Total:            | 92 | 92 | 92 | 92 | 92 |