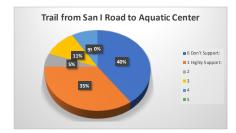

| 6 Don't Support:  | 37 | 43 | 37 | 31 | 44 |
|-------------------|----|----|----|----|----|
| 1 Highly Support: | 35 | 32 | 32 | 19 | 29 |
| 2                 | 6  | 8  | 5  | 11 | 8  |
| 3                 | 4  | 3  | 10 | 14 | 4  |
| 4                 | 3  | 3  | 8  | 12 | 2  |
| 5                 | 7  | 3  | 0  | 5  | 5  |
|                   |    |    | •  |    |    |
| Total:            | 92 | 92 | 92 | 92 | 92 |