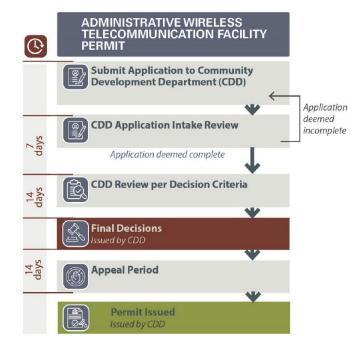

## ADMINISTRATIVE WIRELESS TELECOMMUNICATION FACILITY CHECKLIST

Applicants for all development application reviews must complete this checklist and submit it with the Development Application. Refer to the referenced code sections for additional information. Contact the Planning Division with questions regarding these requirements: <a href="mailto:planning@lacnm.us">planning@lacnm.us</a>.

| ADMINISTRATIVE APPLICABLITY                                                                                                                                                                                                                                                                                                                                             |
|-------------------------------------------------------------------------------------------------------------------------------------------------------------------------------------------------------------------------------------------------------------------------------------------------------------------------------------------------------------------------|
| Collocations on public utility poles Collocation on concealed Wireless Telecommunication Facilities New tower(s) or antenna(s) in a non-residential zone Like-for-Like antenna swap outs; back-up generators and other minor site modifications to an existing Wireless Telecommunication Facility                                                                      |
| SITE PLAN                                                                                                                                                                                                                                                                                                                                                               |
| Site Plat at a minimum scale of 1" = 100' that illustrates the following:  Graphic Scale and North Arrow Property Lines according to recorded survey Existing and proposed structures Existing and proposed easements Existing and proposed setbacks Existing and proposed utility lines Means of access Landscaping, if the facility is freestanding Proposed lighting |
| ELEVATIONS                                                                                                                                                                                                                                                                                                                                                              |
| Elevation drawing(s) at 1/4" = 1' that indicate:  Height (above existing grade) of all four sides.  Materials and colors Proposed lighting                                                                                                                                                                                                                              |
| LOT COVERAGE  Existing (%):  Proposed (%):                                                                                                                                                                                                                                                                                                                              |
| 11000000 (70).                                                                                                                                                                                                                                                                                                                                                          |