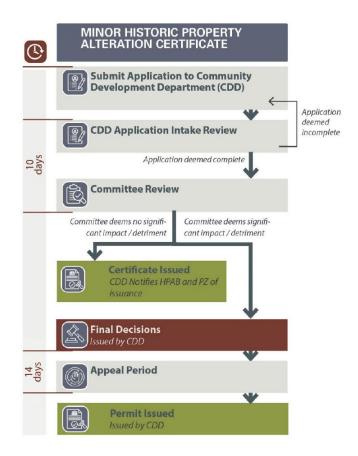

## MINOR HISTORIC PROPERTY ALTERATION CERTIFICATE

Applicants for all development application reviews must complete this checklist and submit it with the Development Application. Refer to the referenced code sections for additional information. Contact the Planning Division with questions regarding these requirements: <a href="mailto:planning@lacnm.us">planning@lacnm.us</a>.

| REQUEST TYPE                                                                                                                                                                                                                                                                                                                                |  |  |
|---------------------------------------------------------------------------------------------------------------------------------------------------------------------------------------------------------------------------------------------------------------------------------------------------------------------------------------------|--|--|
| ☐ Alteration to exterior appearance ☐ New construction ☐ Demolition within Historic Protection Overlay ☐ Construction, alteration, relocation or demolition of a fence, landscaped feature, deck, wall, berm, garden structure, exterior lighting, driveway or landscaping that has the potential to affect historic structures or features |  |  |
| PLANS                                                                                                                                                                                                                                                                                                                                       |  |  |
| Scaled plans at a minimum of 1" = 100' that illustrates the following:  Site Plan  Graphic Scale and North Arrow Property Lines according to recorded survey Existing and proposed structures/alterations Existing and proposed setbacks Existing and proposed utility lines                                                                |  |  |
| ELEVATIONS                                                                                                                                                                                                                                                                                                                                  |  |  |
| Architectural drawings showing at a minimum scale of 1/8" = 1':  Proposed Alterations  Materials and colors                                                                                                                                                                                                                                 |  |  |
| ADDITIONAL SUBMITTALS                                                                                                                                                                                                                                                                                                                       |  |  |
| Based on staff's review and Interdepartmental Review Committee's recommendation – additional submittals may be required and will be communicated to the applicant by the assigned Case Manager.                                                                                                                                             |  |  |