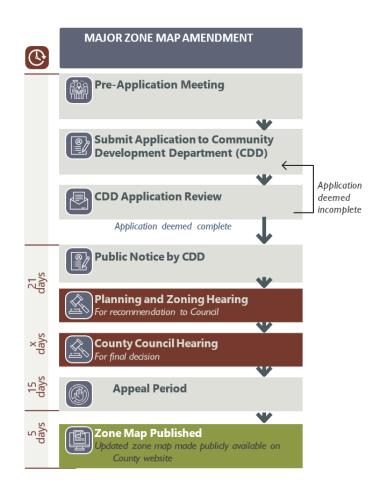

#### MAJOR ZONE MAP AMENDMENT

Applicants for all development application reviews must complete this checklist and submit it with the Development Application. Refer to the referenced code sections for additional information. Contact the Planning Division with questions regarding these requirements: <a href="mailto:planning@lacnm.us">planning@lacnm.us</a>.

## **PRE-APPLICATION MEETING** Date Held: **APPLICATION APPLICABILITY** Major Zone Map Amendments are proposed amendments that do not concern a single tract, parcel or lot under common ownership, or the land affected by the map amended is not predominantly owned by a single person or entity under common ownership. **SITE PLAN** Scaled site plan at a minimum of 1" = 100' that illustrates the following: Property Lines – all parcels to be rezoned All existing structures Existing easements Existing utilities ZONING Current: Proposed: **USE** Current: Proposed: **COMPREHENSIVE PLAN UPDATE** Will the text amendment require an update to the Future Land Use Map? □No Yes **ADDITIONAL SUBMITTALS** Based on staff's review and Interdepartmental Review Committee's recommendation – additional submittals may be required and will be communicated to the applicant by the assigned Case Manager.