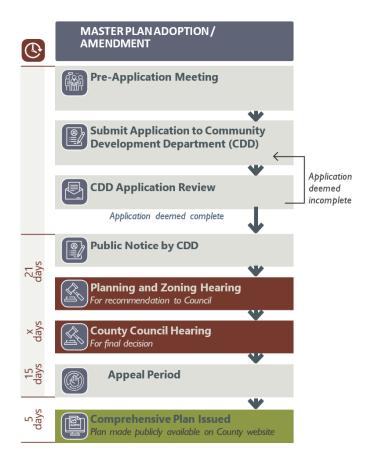

## MASTER PLAN ADOPTION OR MAJOR AMENDMENT CHECKLIST

Applicants for all development application reviews must complete this checklist and submit it with the Development Application. Refer to the referenced code sections for additional information. Contact the Planning Division with questions regarding these requirements: <a href="mailto:planning@lacnm.us">planning@lacnm.us</a>.

| PRE-APPLICATION MEETING                                                                                                                                                                         |
|-------------------------------------------------------------------------------------------------------------------------------------------------------------------------------------------------|
| Date Held:                                                                                                                                                                                      |
| MASTER PLAN                                                                                                                                                                                     |
| Copy of Master Plan For Master Plan Amendment – include revisions to specific elements and the addition of new elements.                                                                        |
| ADDITIONAL SUBMITTALS                                                                                                                                                                           |
| Based on staff's review and Interdepartmental Review Committee's recommendation – additional submittals may be required and will be communicated to the applicant by the assigned Case Manager. |

See Reverse.

Revision-Jan2023 Code Reference: 16-75(c)

| DI | ECISION CRITERIA 16-75-(c)(3)                                                                                                                                                                                                                                                   |
|----|---------------------------------------------------------------------------------------------------------------------------------------------------------------------------------------------------------------------------------------------------------------------------------|
| a. | The proposed Master Plan or amendment thereto is consistent with the health, safety and welfare of the County as shown by conformance with the goals and policies of the Comprehensive Plan and other adopted County plans or policies.                                         |
| -  |                                                                                                                                                                                                                                                                                 |
| -  | Staff finds that this criterion has been met                                                                                                                                                                                                                                    |
|    | Staff finds that this criterion has not been met – more information is needed                                                                                                                                                                                                   |
| b. | The proposed Master Plan or amendment thereto complies with all applicable provisions of this Code and other adopted County regulations.                                                                                                                                        |
| -  |                                                                                                                                                                                                                                                                                 |
| _  | Staff finds that this criterion has been met                                                                                                                                                                                                                                    |
| _  | Staff finds that this criterion has not been met – more information is needed                                                                                                                                                                                                   |
| c. | The County's existing and proposed infrastructure and public improvements including, but not limited to utilities, streets, sidewalks, or trails have adequate capacity to serve the proposed Master Plan development or amendment thereto.                                     |
| -  |                                                                                                                                                                                                                                                                                 |
| -  | Staff finds that this criterion has been met                                                                                                                                                                                                                                    |
| -  | Staff finds that this criterion has not been met – more information is needed                                                                                                                                                                                                   |
| d. | The establishment, maintenance, or operation of uses made possible by the Master Plan adoption or amendment will not be detrimental to the health, safety, or welfare of persons residing or working adjacent to or within the proximity of the subject property or properties. |
| -  |                                                                                                                                                                                                                                                                                 |
| -  |                                                                                                                                                                                                                                                                                 |
| -  | Staff finds that this criterion has been met                                                                                                                                                                                                                                    |
|    | Staff finds that this criterion has not been met – more information is needed                                                                                                                                                                                                   |