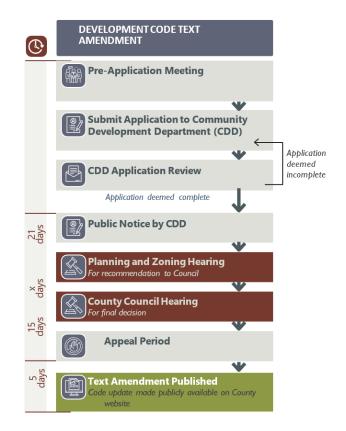

## **TEXT AMENDMENT CHECKLIST**

Applicants for all development application reviews must complete this checklist and submit it with the Development Application. Refer to the referenced code sections for additional information. Contact the Planning Division with questions regarding these requirements: <a href="mailto:planning@lacnm.us">planning@lacnm.us</a>.

| PRE-APPLICATION MEETING                                                                                                                                                                         |
|-------------------------------------------------------------------------------------------------------------------------------------------------------------------------------------------------|
| Date Held:                                                                                                                                                                                      |
| DEVELOPMENT TEXT                                                                                                                                                                                |
| Copy of the existing code to be amended – using strikeouts to show text to be removed and underline for new language proposed.                                                                  |
| COMPREHENSIVE PLAN UPDATE                                                                                                                                                                       |
| Will the text amendment require changes to the Comprehensive Plan?                                                                                                                              |
| No Yes Please specify:                                                                                                                                                                          |
| ADDITIONAL SUBMITTALS                                                                                                                                                                           |
| Based on staff's review and Interdepartmental Review Committee's recommendation – additional submittals may be required and will be communicated to the applicant by the assigned Case Manager. |