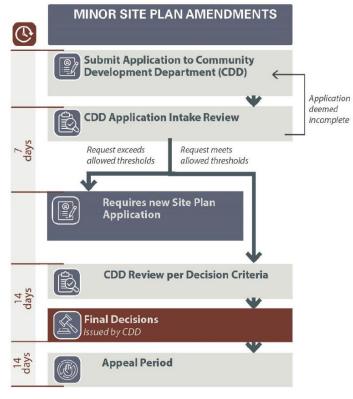

## MINOR SITE PLAN AMENDMENT CHECKLIST

Applicants for all development application reviews must complete this checklist and submit it with the Development Application. Refer to the referenced code sections for additional information. Contact the Planning Division with questions regarding these requirements: <a href="mailto:planning@lacnm.us">planning@lacnm.us</a>.

| PLANS                                                                                                                                       |
|---------------------------------------------------------------------------------------------------------------------------------------------|
| Scaled plans at a minimum of 1" = 100' that illustrates requested changes to the originally approved site plan, and the following:          |
| Site Plan                                                                                                                                   |
| ELEVATIONS                                                                                                                                  |
| Elevations drawing(s) at a minimum scale of 1/8" = 1' that indicate:  Height (above existing grade) of all four sides  Materials and colors |

See Reverse.

Revision-Jan2023 Code Reference: 16-73(j)

| LOT COVERAGE                                                                                                                                                                                                                                                                                                                 |
|------------------------------------------------------------------------------------------------------------------------------------------------------------------------------------------------------------------------------------------------------------------------------------------------------------------------------|
| Existing (%):                                                                                                                                                                                                                                                                                                                |
| Proposed (%):                                                                                                                                                                                                                                                                                                                |
| IMPACT REPORTS 16-72 (e)                                                                                                                                                                                                                                                                                                     |
| May be required per Table 50 of Development Code:  Grading and Erosion Control Plans Stormwater Drainage Report Traffic Generation Report Utility Capacity Analysis Report Soils Report ADDITIONAL SUBMITTALS                                                                                                                |
| Based on staff's review and Interdepartmental Review Committee's recommendation – additional submittals may be required and will be communicated to the applicant by the assigned Case Manager.                                                                                                                              |
| DECISION CRITERIA 16-73-(j)(3)                                                                                                                                                                                                                                                                                               |
| a. The requested change does not increase the gross floor area of the previously approved building in excess of 20%, not to exceed a maximum of 5,000 square feet of gross floor area. Explain.  Staff finds that this criterion has been met  Staff finds that this criterion has not been met – more information is needed |
| b. The development of the property is in conformance with the intent and policies of the Comprehensive Plan and other adopted County policies and plans. Explain.                                                                                                                                                            |

Revision-Jan2023 Code Reference: 16-73(j)

Staff finds that this criterion has not been met – more information is needed

| c. | The amendment is in compliance with the intent of the original Site Plan and any previous requirements of conditions of approval. Explain.                                                                |
|----|-----------------------------------------------------------------------------------------------------------------------------------------------------------------------------------------------------------|
| -  |                                                                                                                                                                                                           |
| -  |                                                                                                                                                                                                           |
|    |                                                                                                                                                                                                           |
| _  |                                                                                                                                                                                                           |
| -  |                                                                                                                                                                                                           |
| -  |                                                                                                                                                                                                           |
|    |                                                                                                                                                                                                           |
| -  |                                                                                                                                                                                                           |
| -  |                                                                                                                                                                                                           |
|    | Staff finds that this criterion has been met                                                                                                                                                              |
|    | Staff finds that this criterion has not been met – more information is needed                                                                                                                             |
| d. | The requested change does not require major public infrastructure or significant changes to access or circulation patters on the site and does not substantially change the function or appearance of the |
|    | development, which would warrant additional review by the Planning and Zoning Commission. Explain.                                                                                                        |
| -  | development, which would warrant additional review by the Planning and Zoning Commission. Explain.                                                                                                        |
| -  | development, which would warrant additional review by the Planning and Zoning Commission. Explain.                                                                                                        |
|    | development, which would warrant additional review by the Planning and Zoning Commission. Explain.                                                                                                        |
|    | development, which would warrant additional review by the Planning and Zoning Commission. Explain.                                                                                                        |
|    | development, which would warrant additional review by the Planning and Zoning Commission. Explain.                                                                                                        |
|    | development, which would warrant additional review by the Planning and Zoning Commission. Explain.                                                                                                        |
|    | development, which would warrant additional review by the Planning and Zoning Commission. Explain.                                                                                                        |
|    | development, which would warrant additional review by the Planning and Zoning Commission. Explain.  Staff finds that this criterion has been met                                                          |
|    |                                                                                                                                                                                                           |
| e. | ☐ Staff finds that this criterion has been met                                                                                                                                                            |
| e. | Staff finds that this criterion has been met  Staff finds that this criterion has not been met – more information is needed                                                                               |
| e. | Staff finds that this criterion has been met  Staff finds that this criterion has not been met – more information is needed                                                                               |
| e. | Staff finds that this criterion has been met  Staff finds that this criterion has not been met – more information is needed                                                                               |
| e. | Staff finds that this criterion has been met  Staff finds that this criterion has not been met – more information is needed                                                                               |