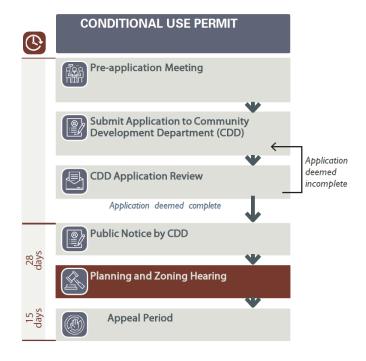

## CONDITIONAL USE CHECKLIST

Applicants for all development application reviews must complete this checklist and submit it with the Development Application. Refer to the referenced code sections for additional information. Contact the Planning Division with questions regarding these requirements: <a href="mailto:planning@lacnm.us">planning@lacnm.us</a>.

| PRE-APPLICATION MEETING                                                                                                |
|------------------------------------------------------------------------------------------------------------------------|
| Date Held:                                                                                                             |
| VICINITY MAP                                                                                                           |
| ☐ Vicinity Map showing the boundaries of the subject property and all adjacent lots within 300′.                       |
| PLANS                                                                                                                  |
| Scaled plans at a minimum of 1" = 100' that illustrates the following:    Site Plan                                    |
| ELEVATIONS                                                                                                             |
| Elevations drawing(s) at a minimum scale of 1/8" = 1' that indicates:  Height (above existing grade) of all four sides |