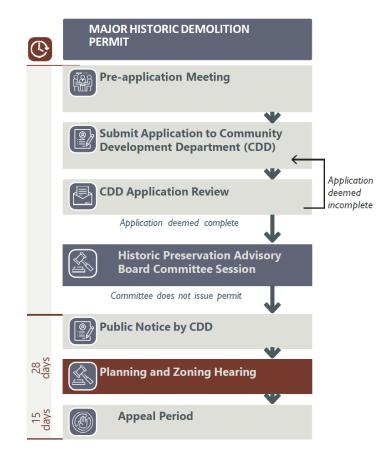

## MAJOR HISTORIC DEMOLITION CHECKLIST

Applicants for all development application reviews must complete this checklist and submit it with the Development Application. Refer to the referenced code sections for additional information. Contact the Planning Division with questions regarding these requirements: <a href="mailto:planning@lacnm.us">planning@lacnm.us</a>.

| PRE-APPLICATION MEETING                                                                                                                                                                         |
|-------------------------------------------------------------------------------------------------------------------------------------------------------------------------------------------------|
| Date Held:                                                                                                                                                                                      |
| TYPE OF DEMOLITION                                                                                                                                                                              |
| Partial Demolition                                                                                                                                                                              |
| ☐ Total Demolition                                                                                                                                                                              |
| PLANS                                                                                                                                                                                           |
| Minimum scale of 1/8" = 1':                                                                                                                                                                     |
| Floor Plan showing scope of demolition                                                                                                                                                          |
| ADDITIONAL SUBMITTALS                                                                                                                                                                           |
| Based on staff's review and Interdepartmental Review Committee's recommendation – additional submittals may be required and will be communicated to the applicant by the assigned Case Manager. |